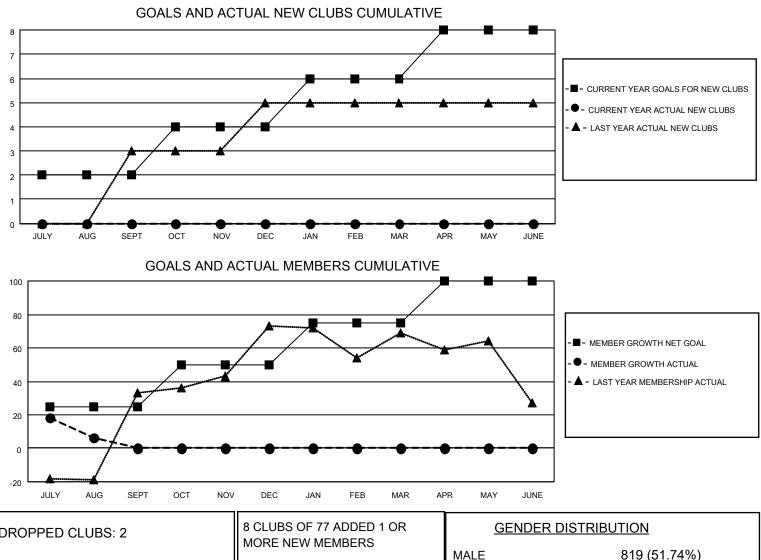

## LOCATION ROMANIA

District 124

Results as of: 8/31/2021

| Clubs                 |               |           |               | Members               |                       |                         |                                                    |
|-----------------------|---------------|-----------|---------------|-----------------------|-----------------------|-------------------------|----------------------------------------------------|
| RESULTS FOR 2021-2022 |               |           |               | RESULTS FOR 2021-2022 |                       |                         |                                                    |
| QUARTER               | NEW CLUB GOAL | NEW CLUBS | DROPPED CLUBS | QUARTER               | ER GROWTH NET<br>GOAL | MEMBER GROWTH<br>ACTUAL | DROPPED<br>MEMBERS ACTUAL<br>(including transfers) |
| JULY/AUG/SEPT         | 2             | 0         | 2             | JULY/AUG/SEPT         | 25                    | 30                      | 22                                                 |
| OCT/NOV/DEC           | 2             | 0         | 0             | OCT/NOV/DEC           | 25                    | 0                       | 0                                                  |
| JAN/FEB/MAR           | 2             | 0         | 0             | JAN/FEB/MAR           | 25                    | 0                       | 0                                                  |
| APR/MAY/JUNE          | 2             | 0         | 0             | APR/MAY/JUNE          | 25                    | 0                       | 0                                                  |

| DROPPED CLUBS: 2 |    | MORE NEW MEMBERS          | GENDER DISTRIBUTION                 |              |
|------------------|----|---------------------------|-------------------------------------|--------------|
|                  |    |                           | MALE                                | 819 (51.74%) |
|                  |    |                           | FEMALE                              | 764 (48.26%) |
| DROPPED MEMBERS  |    |                           | NON BINARY                          | 0 (0.00%)    |
|                  |    |                           | PREFER NOT TO ANSWER                | 0 (0.00%)    |
| DECEASED         | 0  |                           |                                     |              |
| CLUB CANCELLED   | 15 | CLICK HERE FOR CUMULATIVE | TOTAL FAMILY UNIT MEMBERS           | s 220        |
| OTHER            | 7  | MEMBERSHIP DATA           |                                     | -            |
| TOTAL 22         |    |                           | FAMILY MEMBERS PAYING HALF DUES 113 |              |
|                  |    |                           |                                     |              |
|                  |    |                           | 8                                   |              |